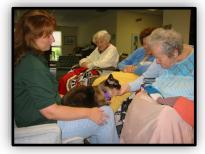

#### Animal Assisted Therapy

• Each year approximately 100 volunteers make over 4,000 visits with dogs to nursing homes,

hospitals, children's wards and other facilities throughout Broward County.Visits from four-legged friends have been proven to raise the

spirits of children and adults of all ages and stages of care, helping to improve their health, independence and quality of life.