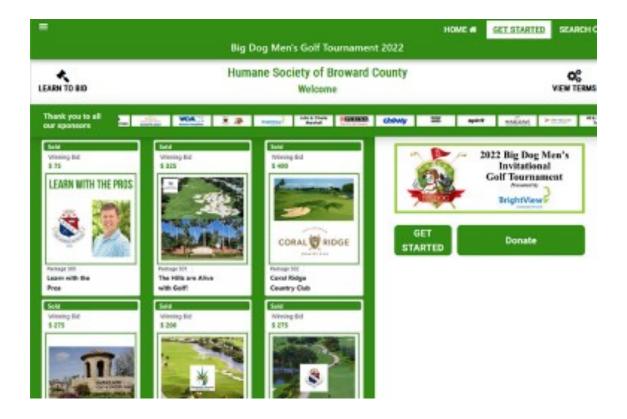

#### Silent Auction Sponsor \$4,000

- Exclusive Silent Auction Sponsor of the 11th Annual Big Dog Men's Invitational Golf Tournament
- Company logo/ individual name included as Silent Auction Sponsor on online bidding website
- Online bidding link will be sent to tournament players and volunteers, as well as the Humane Society of Broward
  - County's email distribution list, exposing the silent auction sponsor to over 10,000 unique contacts
- Company logo/individual name included on signage at Silent Auction display tables the day of the tournament
- Included on sponsor recognition signage at event