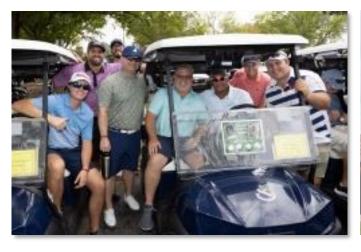

12th Annual
Big Dog Men's
Invitational Golf
Tournament

### **Tournament Details**

Monday, April 7, 2025

Fort Lauderdale Country Club Plantation, Florida

Tournament Format: 4 Person Shamble