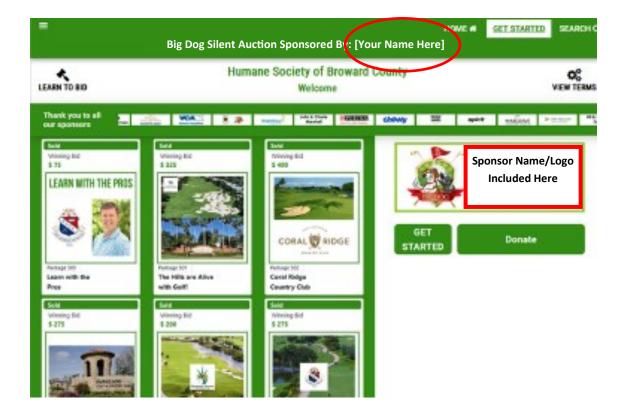

#### Silent Auction Sponsor \$4,000

- Exclusive Silent Auction Sponsor of the 12th Annual Big Dog Men's Invitational Golf Tournament
- Company logo/ individual name included as Silent Auction Sponsor on online bidding website
- Online bidding link will be sent to tournament players and volunteers, as well as the Humane Society of Broward
  - County's email distribution list, exposing the silent auction sponsor to over 11,000 unique contacts
- Company logo/individual name included on signage at Silent Auction display tables the day of the tournament
- Included on sponsor recognition signage at event